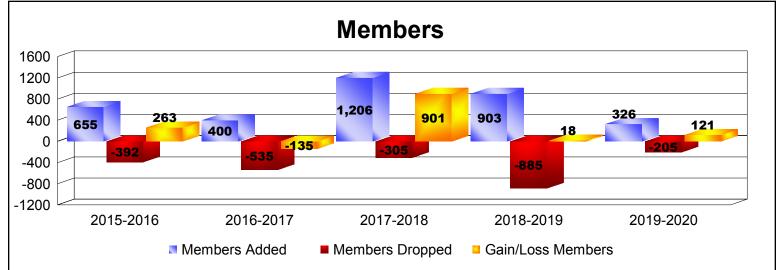

District 301A2 As of December 2019 Cumulative

| Year      | New<br>Clubs | Dropped<br>Clubs | Gain/<br>Loss<br>Clubs | New<br>Members | Charter<br>Members | Reinstate<br>Members | Transfer<br>Members | Total<br>Member<br>Added | Total<br>Members<br>Dropped | Gain/<br>Loss<br>Members |
|-----------|--------------|------------------|------------------------|----------------|--------------------|----------------------|---------------------|--------------------------|-----------------------------|--------------------------|
| 2015-2016 | 16           | -5               | 11                     | 267            | 370                | 15                   | 3                   | 655                      | -392                        | 263                      |
| 2016-2017 | 2            | -17              | -15                    | 317            | 70                 | 12                   | 1                   | 400                      | -535                        | -135                     |
| 2017-2018 | 15           | 0                | 15                     | 541            | 639                | 24                   | 2                   | 1206                     | -305                        | 901                      |
| 2018-2019 | 22           | -14              | 8                      | 368            | 511                | 23                   | 1                   | 903                      | -885                        | 18                       |
| 2019-2020 | 3            | -2               | 1                      | 245            | 72                 | 9                    | 0                   | 326                      | -205                        | 121                      |
| Average   | 12           | -8               | 4                      | 348            | 332                | 17                   | 1                   | 698                      | -464                        | 234                      |