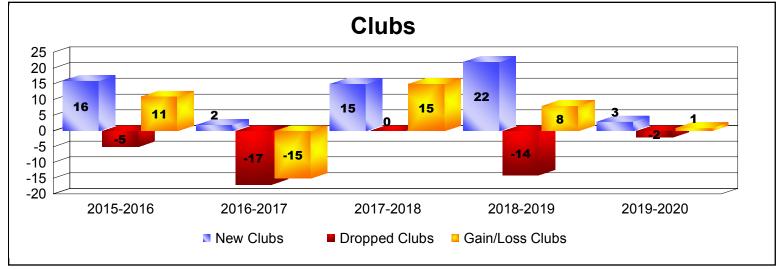

District 301A2 As of December 2019 Cumulative

| Year      | New<br>Clubs | Dropped<br>Clubs | Gain/<br>Loss<br>Clubs | New<br>Members | Charter<br>Members | Reinstate<br>Members | Transfer<br>Members | Total<br>Member<br>Added | Total<br>Members<br>Dropped | Gain/<br>Loss<br>Members |
|-----------|--------------|------------------|------------------------|----------------|--------------------|----------------------|---------------------|--------------------------|-----------------------------|--------------------------|
| 2015-2016 | 16           | -5               | 11                     | 267            | 370                | 15                   | 3                   | 655                      | -392                        | 263                      |
| 2016-2017 | 2            | -17              | -15                    | 317            | 70                 | 12                   | 1                   | 400                      | -535                        | -135                     |
| 2017-2018 | 15           | 0                | 15                     | 541            | 639                | 24                   | 2                   | 1206                     | -305                        | 901                      |
| 2018-2019 | 22           | -14              | 8                      | 368            | 511                | 23                   | 1                   | 903                      | -885                        | 18                       |
| 2019-2020 | 3            | -2               | 1                      | 245            | 72                 | 9                    | 0                   | 326                      | -205                        | 121                      |
| Average   | 12           | -8               | 4                      | 348            | 332                | 17                   | 1                   | 698                      | -464                        | 234                      |